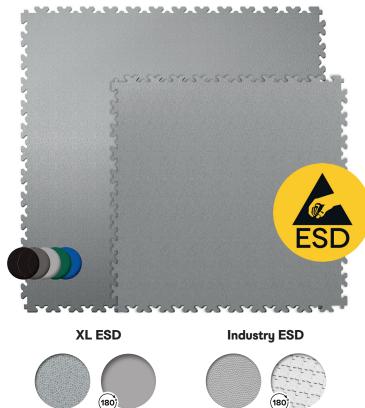

## **Fortelock** XL ESD Industry ESD

## Electrostatically conductive tiles

for the elimination of electrostatic discharges

Skin

Snakeskin

- Intended for facilities that produce electrotechnical components, for the automotive industry, for areas with a risk of explosion, substations, data centers, laboratories, and medical facilities
- Meets the requirements of IEC 61340-5-1
- Warranty of up to 12 years

|              | Dimensions       | Thickness | Mass   | Grounding<br>electric resistance |
|--------------|------------------|-----------|--------|----------------------------------|
| XL ESD       | 653 × 653 mm     | 4 mm      | 2.2 kg | < 10 <sup>6</sup> Ω              |
| Industry ESD | 510.5 x 510.5 mm | 7 mm      | 2.2 kg | < 10 <sup>6</sup> Ω              |