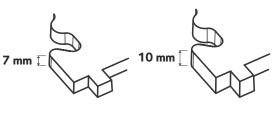

Industry

Industry Ultra

**up to 5,500 kg** without the need to glue or anchor the floor

www.fortelock.com

|                |                  |           |        | Recommended maximum load weight including the weight of the truck without fixation at 20°C |                            |                                          |  |
|----------------|------------------|-----------|--------|--------------------------------------------------------------------------------------------|----------------------------|------------------------------------------|--|
|                | Dimensions       | Thickness | Mass   | Pallet truck                                                                               | Retrak<br>with hard wheels | Forklift truck<br>with inflatable wheels |  |
| Industry       | 510.5 x 510.5 mm | 7 mm      | 2.3 kg | < 800 kg                                                                                   | unsuitable                 | < 5,000 kg                               |  |
| Industry Ultra | 510.5 x 510.5 mm | 10 mm     | 3.1 kg | < 2,200 kg                                                                                 | < 3,500 kg                 | < 5,500 kg                               |  |