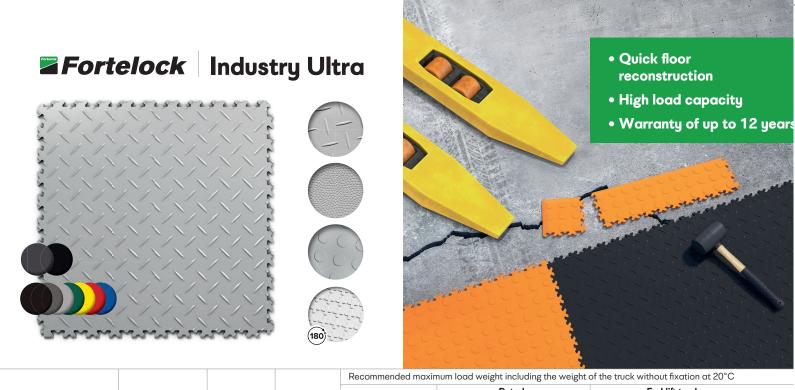

## **Fortelock** Industry Ultra

NEW

## Tiles for heavy-duty industrial loads

- Intended for areas with high point loads or dynamic loads, especially warehouses, industrial production facilities, logistics centers
- Forklift trucks can be loaded up to a weight of 5,500 kg without the need for floor fixation (at a temperature of 20°C)
- Quick and easy assembly, maintenance and cleaning
- It can be installed without interrupting operations
- Individual tiles can be easily replaced with new ones without the need to dismantle the entire floor
- Easily combine colors and create corridors, paths and guide lines
- High resistance to chemicals and abrasion
- Thermal and sound insulation
- ECO version made from recycled material

Industry

Industry Ultra

**up to 5,500 kg** without the need to glue or anchor the floor

www.fortelock.com

|                |                  |           |        | Recommended maximum load weight including the weight of the truck without fixation at 20°C |                            |                                          |  |
|----------------|------------------|-----------|--------|--------------------------------------------------------------------------------------------|----------------------------|------------------------------------------|--|
|                | Dimensions       | Thickness | Mass   | Pallet truck                                                                               | Retrak<br>with hard wheels | Forklift truck<br>with inflatable wheels |  |
| Industry       | 510.5 x 510.5 mm | 7 mm      | 2.3 kg | < 800 kg                                                                                   | unsuitable                 | < 5,000 kg                               |  |
| Industry Ultra | 510.5 x 510.5 mm | 10 mm     | 3.1 kg | < 2,200 kg                                                                                 | < 3,500 kg                 | < 5,500 kg                               |  |