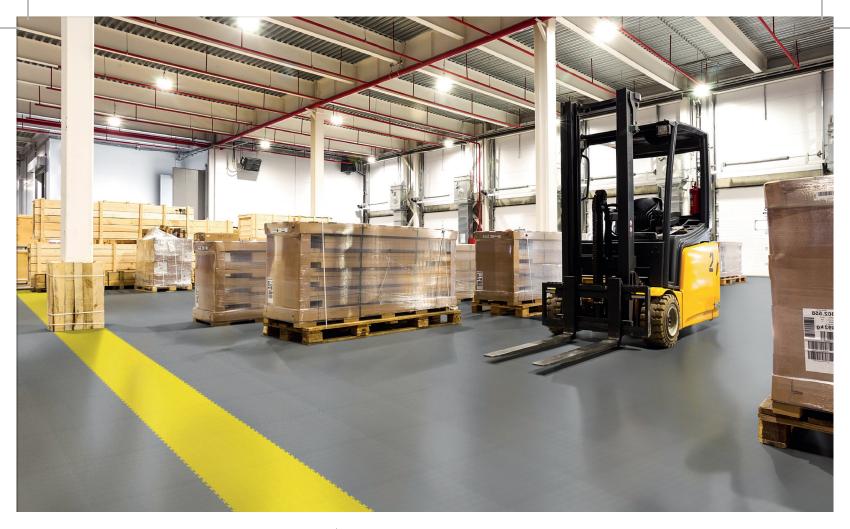

## Tiles for heavy-duty industrial loads

- Intended for areas with high point loads or dynamic loads, especially warehouses, industrial production facilities, logistics centers
- Forklift trucks can be loaded up to a weight of 5,500 kg without the need for floor fixation (at a temperature of 20°C)
- Quick and easy assembly, maintenance and cleaning
- It can be installed without interrupting operations
- Individual tiles can be easily replaced with new ones without the need to dismantle the entire floor
- Easily combine colors and create corridors, paths and guide lines
- High resistance to chemicals and abrasion
- Thermal and sound insulation
- ECO version made from recycled material

Industry

Industry Ultra

**up to 5,500 kg** without the need to glue or anchor the floor

www.fortelock.com

|                |                  |           |        | Recommended maximum load weight including the weight of the truck without fixation at 20°C |                            |                                          |  |
|----------------|------------------|-----------|--------|--------------------------------------------------------------------------------------------|----------------------------|------------------------------------------|--|
|                | Dimensions       | Thickness | Mass   | Pallet truck                                                                               | Retrak<br>with hard wheels | Forklift truck<br>with inflatable wheels |  |
| Industry       | 510.5 x 510.5 mm | 7 mm      | 2.3 kg | < 800 kg                                                                                   | unsuitable                 | < 5,000 kg                               |  |
| Industry Ultra | 510.5 x 510.5 mm | 10 mm     | 3.1 kg | < 2,200 kg                                                                                 | < 3,500 kg                 | < 5,500 kg                               |  |